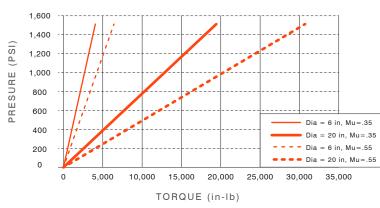

REA               | 17.30 Sq. In.                  |
| USABLE LINING THICKNESS PER PAD | .175"                          |
| PISTON DIAMETER                 | 1.622"                         |
| MAX PRESSURE                    | 1500 Psi                       |
| FLUID DISPLACEMENT              | .161 Cu. In.                   |
| FLUID TYPE                      | Brake Fluid, Hydraulic Oil     |
| FLUID INLET                     | 12:00, 3:00, 9:00              |
| BLEEDER                         | 12:00, 3:00, 9:00              |
|                                 |                                |

Specifications are guidelines only and subject to change. Consult Hayes Performance Systems for specific model, part number, and assembly drawings - contact@hbpsi.com.

=

# TORQUE INFORMATION





## REFERENCE DIMENSIONS





0