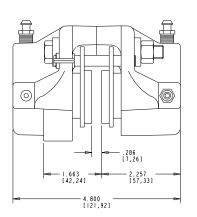

n.                  |
| USABLE LINING THICKNESS PER PAD | .175"                          |
| PISTON DIAMETER                 | 1.622"                         |
| MAX PRESSURE                    | 1500 Psi                       |
| FLUID DISPLACEMENT              | .161 Cu. In.                   |
| FLUID TYPE                      | Brake Fluid, Hydraulic Oil     |
| FLUID INLET                     | 12:00, 3:00, 9:00              |
| BLEEDER                         | 12:00, 3:00, 9:00              |
|                                 |                                |

Specifications are guidelines only and subject to change. Consult Hayes Performance Systems for specific model, part number, and assembly drawings - contact@hbpsi.com.

=

# TORQUE INFORMATION





## REFERENCE DIMENSIONS





0