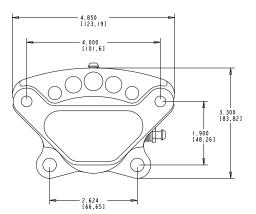

In.                  |
| USABLE LINING THICKNESS PER PAD | .175"                          |
| PISTON DIAMETER                 | 1.622"                         |
| MAX PRESSURE                    | 1500 Psi                       |
| FLUID DISPLACEMENT              | .161 Cu. In.                   |
| FLUID TYPE                      | Brake Fluid, Hydraulic Oil     |
| FLUID INLET                     | 12:00, 3:00, 9:00              |
| BLEEDER                         | 12:00, 3:00, 9:00              |
|                                 |                                |

Specifications are guidelines only and subject to change. Consult Hayes Performance Systems for specific model, part number, and assembly drawings - contact@hbpsi.com.

=

# TORQUE INFORMATION





## REFERENCE DIMENSIONS





0